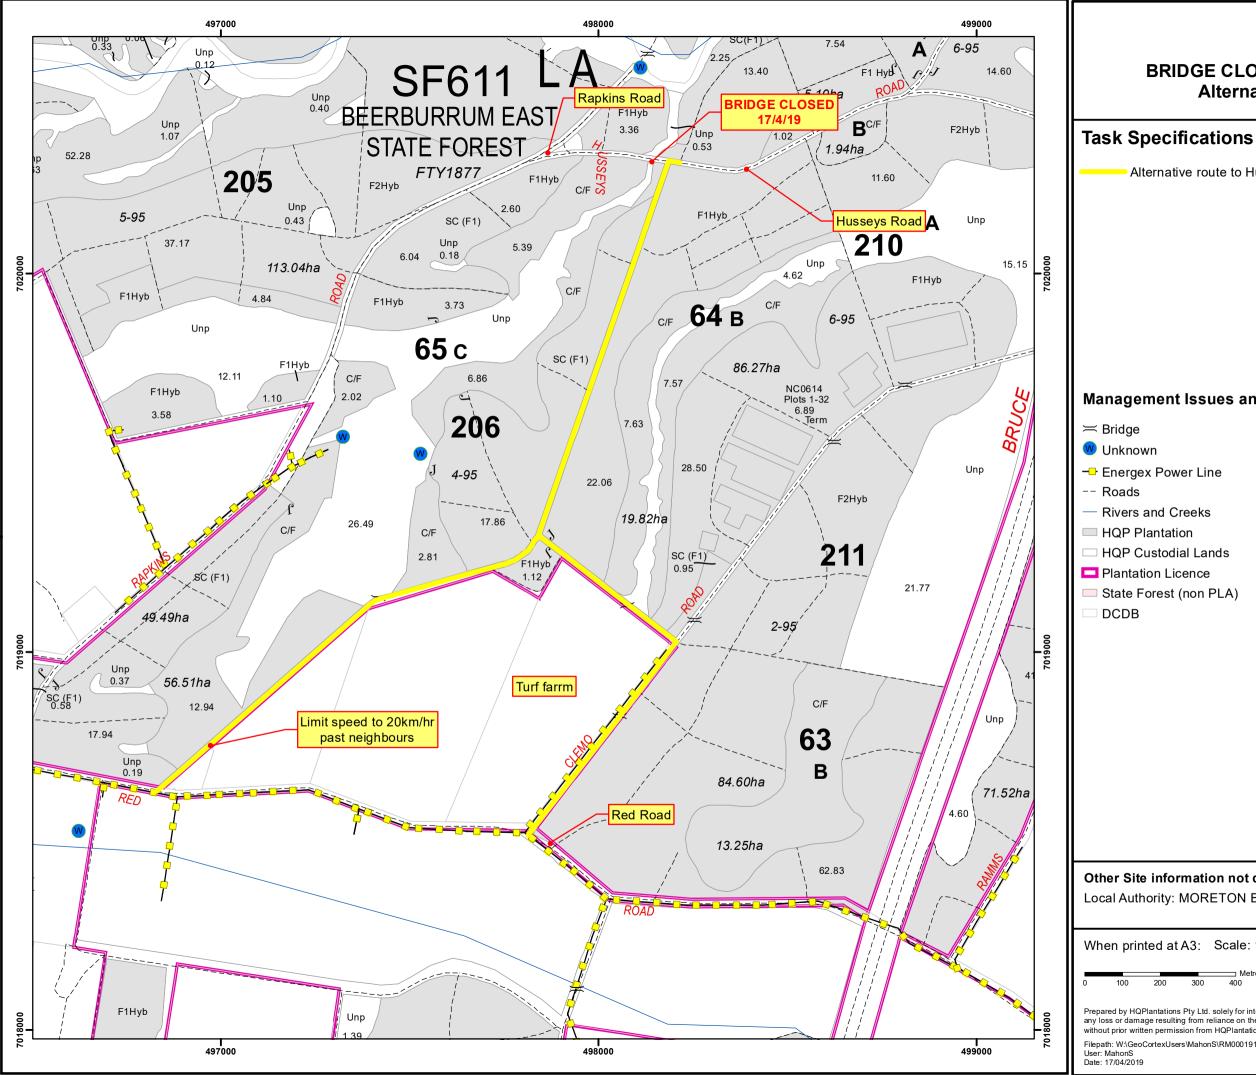

## **BRIDGE CLOSURE HUSSEYS ROAD** Alternative access route

Alternative route to Husseys Road Glasshouse LA

## **Management Issues and Other Infrastructure**

Other Site information not displayed in map view Local Authority: MORETON BAY REGIONAL, SUNSHINE COAST REGIONAL

| A3:                                                                                                                                                                                                                                                     | Scale: 1:10,000 and | 1 cm = 100 metres | N   |
|---------------------------------------------------------------------------------------------------------------------------------------------------------------------------------------------------------------------------------------------------------|---------------------|-------------------|-----|
| 300                                                                                                                                                                                                                                                     | Metres 400          |                   |     |
| s Pty Ltd. solely for internal use. HQPlantations Pty Ltd does not accept any responsibility for<br>ng from reliance on the map. No part of this map may be reproduced or copied in any form<br>sion from HQPlantations Pty Ltd. All rights reserved. © |                     |                   |     |
| rs\MahonS\RM0001916\RM0001916_Roading_Pre_harvest_various.mxd                                                                                                                                                                                           |                     |                   |     |
|                                                                                                                                                                                                                                                         |                     | MGA Zone 56       | GDA |