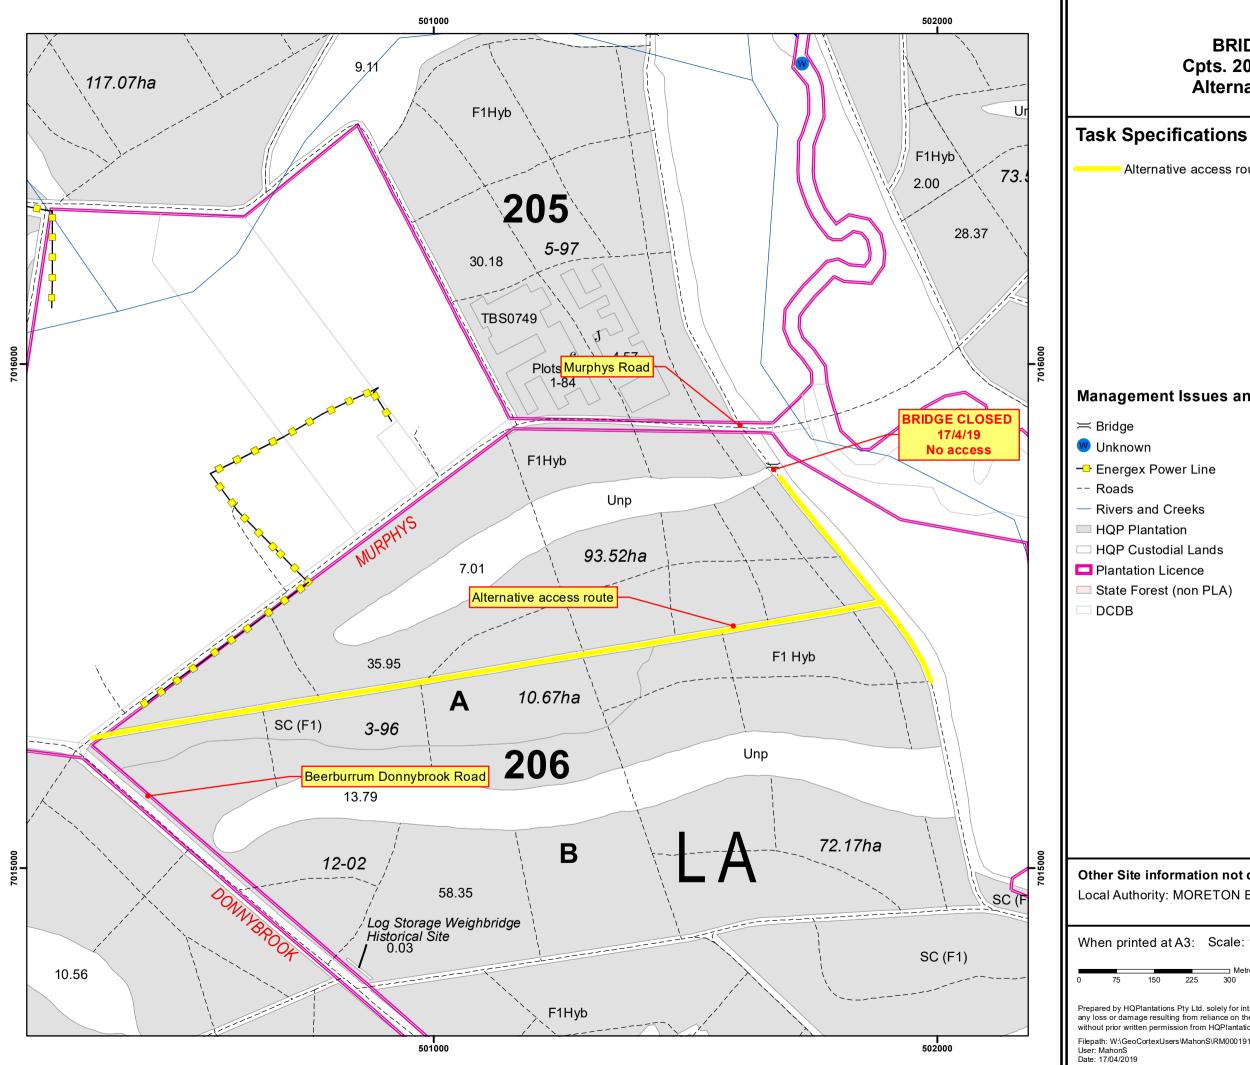

## HQPlantations Pty Ltd

**BRIDGE CLOSURE** Cpts. 205-206 Donnybrook Alternative access route

Alternative access route 206 Donnybrook

## Management Issues and Other Infrastructure

Other Site information not displayed in map view Local Authority: MORETON BAY REGIONAL, SUNSHINE COAST REGIONAL

| A3:                                                                                                                                                                                                                                                     | Scale: 1:7,500 and | 1 cm = 75 metres | N          |
|---------------------------------------------------------------------------------------------------------------------------------------------------------------------------------------------------------------------------------------------------------|--------------------|------------------|------------|
| 225                                                                                                                                                                                                                                                     | Metres<br>300      |                  |            |
| s Pty Ltd. solely for internal use. HQPlantations Pty Ltd does not accept any responsibility for<br>ng from reliance on the map. No part of this map may be reproduced or copied in any form<br>sion from HQPlantations Pty Ltd. All rights reserved. © |                    |                  |            |
| rs\MahonS\RM0001916\RM0001916_Roading_Pre_harvest_various.mxd                                                                                                                                                                                           |                    |                  |            |
|                                                                                                                                                                                                                                                         |                    | MGA Zone 56      | <u>GDA</u> |